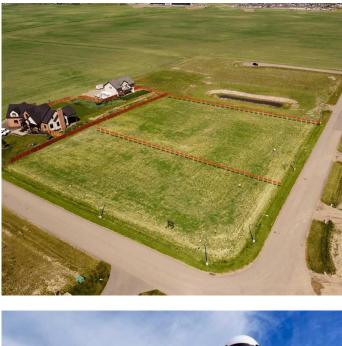

### \$275,000

0 Bedroom, 0.00 Bathroom, Land on 1.12 Acres

N/A, Rural Lethbridge County, Alberta

Edgemoor Estates at Sunrise Point is nestled above the coulees bordering the west edge of the City of Lethbridge. With unsurpassed views of the mountains and river valley, this unspoiled gem is developed into country estate lots where natural terrain and wildlife surround you. All paved roadways, street lights and most servicing have been installed to the property line. Over 1 acre lots afford a large building envelope with architectural controls to ensure the homes give a sense of space and openness with plenty of breathing space. Your "forever" home will have a sense of "classical elegance" with timeless value that comes from living in the country but close to all amenities.

## Exterior

Lot Description Rectangular Lot