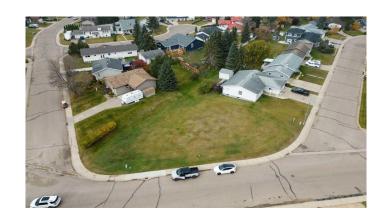

## \$21,649

0 Bedroom, 0.00 Bathroom, Land on 0.22 Acres

NONE, Sedgewick, Alberta

Build your dream home on a 9454sq ft lot within the Town of Sedgewick. Perfect for a desired zero step home. Municipal water/sewer, located steps to the 9 hole golf course and a few blocks to the recreation center and K-12 school. This wonderful community has a lot to offer with an attractive main street featuring lots of great businesses and amenities, a dog park filled with fun for days for your fur baby, a desired campground and outdoor pool for the kids, and a library to relax and take a break. Sedgewick is a great place to call home!