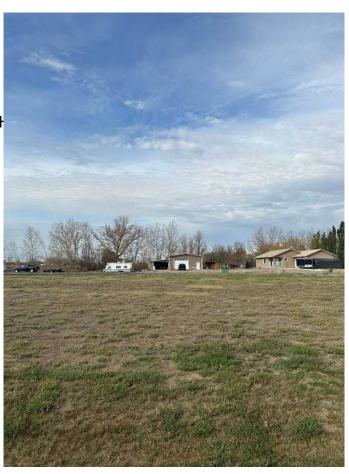

## \$146,900

0 Bedroom, 0.00 Bathroom, Land on 0.22 Acres

NONE, Coaldale, Alberta

Welcome to Fieldstone Meadows! If you are looking for large lots in a quiet community, this is where you need to build. Bring your own builder to build the custom house of your dreams. Lots range from ¼ acre to ½ acre sizes. Leaving plenty of room in these large yards for the kids to play, the manicured garden escape, and the detached garage for workshop and toy storage. Check out Fieldstone Meadows in Coaldale.