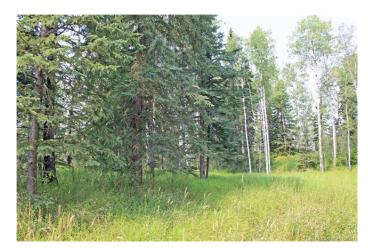

#### \$178,500

0 Bedroom, 0.00 Bathroom, Land on 3.15 Acres

Ridgeland Estates, Rural Clearwater County, Alberta

#5 Ridgeland Road is located in the executive subdivision of Ridgeland Hills west of Rocky Mtn. House. 3.15 acres rolling and treed with a private building site. Minutes from town with west country recreational opportunities out your back door. Acreage is zoned Country Residential with power, gas and telephone to the property line. Driveway in has been developed, get your house plans ready and start the build!