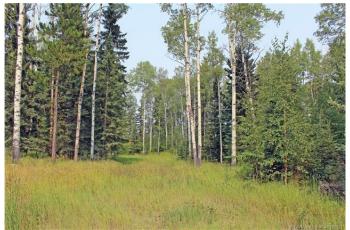

#### \$178,500

0 Bedroom, 0.00 Bathroom, Land on 3.15 Acres

Ridgeland Estates, Rural Clearwater County, Alberta

#5 Ridgeland Road is located in the executive subdivision of Ridgeland Hills west of Rocky Mtn. House. 3.15 acres rolling and treed with a private building site. Minutes from town with west country recreational opportunities out your back door. Acreage is zoned Country Residential with power, gas and telephone to the property line. Driveway in has been developed, get your house plans ready and start the build!