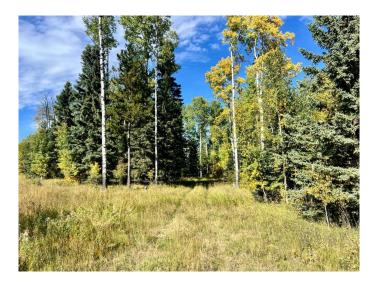

#### \$178,500

0 Bedroom, 0.00 Bathroom, Land on 3.15 Acres

Ridgeland Estates, Rural Clearwater County, Alberta

#5 Ridgeland Road is located in the executive subdivision of Ridgeland Hills west of Rocky Mtn. House. 3.15 acres rolling and treed with a private building site. Minutes from town with west country recreational opportunities out your back door. Acreage is zoned Country Residential with power, gas and telephone to the property line. Driveway in has been developed, get your house plans ready and start the build!