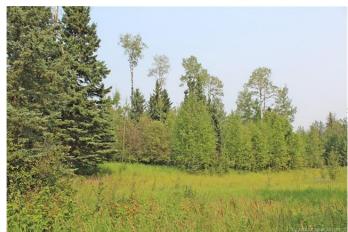

## \$173,250

0 Bedroom, 0.00 Bathroom, Land on 3.02 Acres

Ridgeland Estates, Rural Clearwater County, Alberta

#4 Forrest Close is located in the executive subdivision of Ridgeland Hills west of Rocky Mtn. House. 3.02 acres with some trees and a large open yard site. Minutes from town with west country recreational opportunities out your back door. Acreage is zoned Country Residential with driveway cleared and power, gas and telephone to the property line. Get ready to start your build!

## **Exterior**

Lot Description Private, Wooded