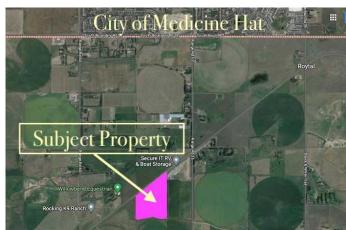

### \$1,300,000

0 Bedroom, 0.00 Bathroom, Agri-Business on 50.46 Acres

NONE, Rural Cypress County, Alberta

An extremely rare opportunity to buy prime land less than one and a half miles from the city limits of Medicine Hat. Fifty acres of prime irrigated agricultural / residential /commercial land with the best possible water situation. Fifty one acres of SMRID (Saint Mary's River Irrigation District) water rights for agricultural use (FUTURE PIVOT) and an additional West Side Water Co-op connection for year round delivery of potable water for a home should you choose to build one. Three phase power. This land has not been previously available for purchase since the 1950's.