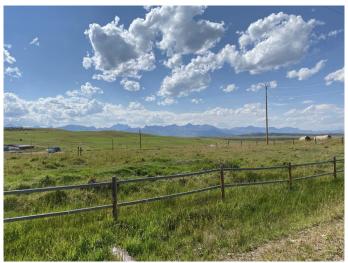

### \$90,000

0 Bedroom, 0.00 Bathroom, Land on 3.67 Acres

NONE, Rural Cardston County, Alberta

Views and location in one package! This lot is ready for your building ideas and would suit a walk out basement. Sit on your front deck and enjoy the mountains all the way from Chief Mountain to Spread Eagle mountain. The property is just 6 km from Payne Lake Provincial Park and 10 minutes to The Waterton Lakes National Park gate. Get away from city life anytime you want with this property only 2.5 hours from Calgary.

### **Exterior**

Lot Description Irregular Lot, Sloped, Views