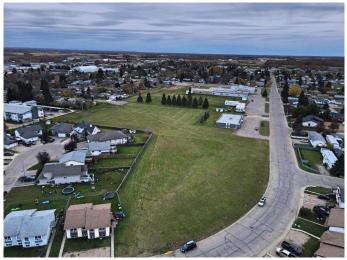

#### \$179,900

0 Bedroom, 0.00 Bathroom, Land on 1.52 Acres

NONE, High Prairie, Alberta

A 1.52 acre vacant - multi dwelling - building lot in the heart of High Prairie. In close proximity to the schools, Hospital and downtown this would be an ideal location for a residential subdivision or apartment buildings. All utilities at roadside. Call, email or text today to find out more.

## **Essential Information**

| MLS® #    | A2088270         |
|-----------|------------------|
| Price     | \$179,900        |
| Bathrooms | 0.00             |
| Acres     | 1.52             |
| Туре      | Land             |
| Sub-Type  | Residential Land |
| Status    | Active           |

### **Community Information**

| Address     | 5716 Evergreen Drive |
|-------------|----------------------|
| Subdivision | NONE                 |
| City        | High Prairie         |
| County      | Big Lakes County     |
| Province    | Alberta              |
| Postal Code | T0G 1E0              |