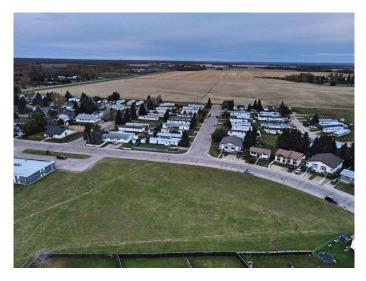

#### \$179,900

0 Bedroom, 0.00 Bathroom, Land on 1.52 Acres

NONE, High Prairie, Alberta

A 1.52 acre vacant - multi dwelling - building lot in the heart of High Prairie. In close proximity to the schools, Hospital and downtown this would be an ideal location for a residential subdivision or apartment buildings. All utilities at roadside. Call, email or text today to find out more.

## **Essential Information**

| MLS® #    | A2088270         |
|-----------|------------------|
| Price     | \$179,900        |
| Bathrooms | 0.00             |
| Acres     | 1.52             |
| Туре      | Land             |
| Sub-Type  | Residential Land |
| Status    | Active           |

### **Community Information**

| Address     | 5716 Evergreen Drive |
|-------------|----------------------|
| Subdivision | NONE                 |
| City        | High Prairie         |
| County      | Big Lakes County     |
| Province    | Alberta              |
| Postal Code | T0G 1E0              |