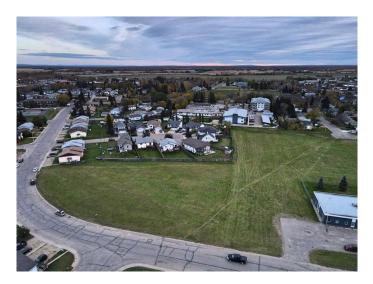

#### \$179,900

0 Bedroom, 0.00 Bathroom, Land on 1.52 Acres

NONE, High Prairie, Alberta

A 1.52 acre vacant - multi dwelling - building lot in the heart of High Prairie. In close proximity to the schools, Hospital and downtown this would be an ideal location for a residential subdivision or apartment buildings. All utilities at roadside. Call, email or text today to find out more.

## **Essential Information**

| MLS® #    | A2088270         |
|-----------|------------------|
| Price     | \$179,900        |
| Bathrooms | 0.00             |
| Acres     | 1.52             |
| Туре      | Land             |
| Sub-Type  | Residential Land |
| Status    | Active           |

### **Community Information**

| Address     | 5716 Evergreen Drive |
|-------------|----------------------|
| Subdivision | NONE                 |
| City        | High Prairie         |
| County      | Big Lakes County     |
| Province    | Alberta              |
| Postal Code | T0G 1E0              |