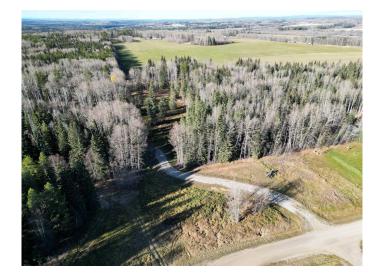

#### \$90,000

0 Bedroom, 0.00 Bathroom, Land on 6.33 Acres

NONE, Rural Yellowhead County, Alberta

This 6.33-acre property is beautifully treed and privately located in Tollerton Hills Estates. The driveway is complete and leads you to your private building site. Underground power and natural gas is available at the property line. Tollerton Hills Estates is close to the McLeod River and Willmore Park that offers an abundance of outdoor activities, and only 7km from town.