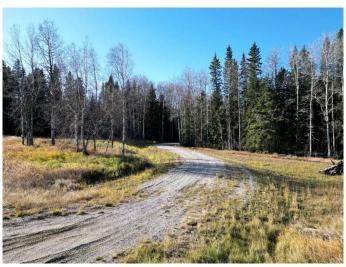

#### \$90,000

0 Bedroom, 0.00 Bathroom, Land on 6.33 Acres

NONE, Rural Yellowhead County, Alberta

This 6.33-acre property is beautifully treed and privately located in Tollerton Hills Estates. The driveway is complete and leads you to your private building site. Underground power and natural gas is available at the property line. Tollerton Hills Estates is close to the McLeod River and Willmore Park that offers an abundance of outdoor activities, and only 7km from town.