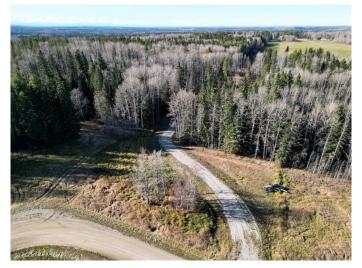

#### \$90,000

0 Bedroom, 0.00 Bathroom, Land on 6.33 Acres

NONE, Rural Yellowhead County, Alberta

This 6.33-acre property is beautifully treed and privately located in Tollerton Hills Estates. The driveway is complete and leads you to your private building site. Underground power and natural gas is available at the property line. Tollerton Hills Estates is close to the McLeod River and Willmore Park that offers an abundance of outdoor activities, and only 7km from town.