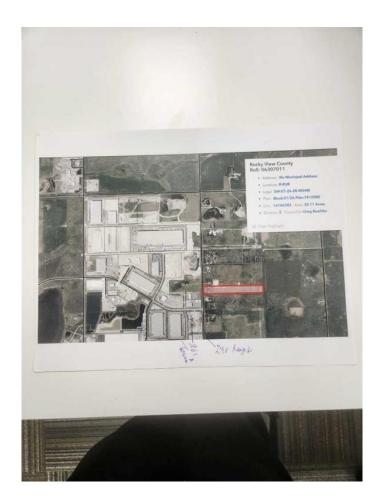

#### \$100,000

0 Bedroom, 0.00 Bathroom, Land on 20.11 Acres

NONE, Rural Rocky View County, Alberta

IT IS 1/80 UNDIVIDED INTEREST IN THE LAND OF 20 ACRES SO TOTAL LAND IS 20 ACRES AND TOTAL SHARE HOLDERS ARE 80. ONLY ONE SHARE IS FOR SALE SO YOU ARE BUYING 1/4 ACRES OF LAND. LAND IS LOCATED VERY CLOSE TO TOWNSHIP RD 261 AND RANGE RD 290. JUST SOUTH OF THE OFFICE OF ROCKY VIEW COUNTY GOVERNMENT OFFICE.