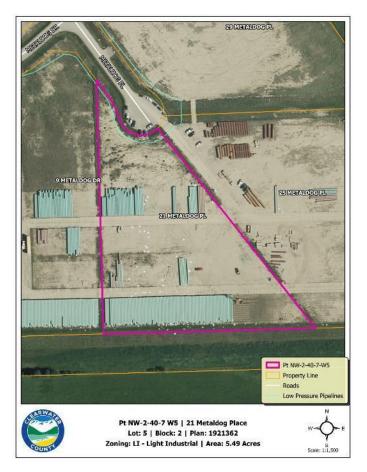

## \$329,400

0 Bedroom, 0.00 Bathroom, Land on 5.49 Acres

Metaldog Industrial Park, Rural Clearwater County, Alberta

21 METALDOG PLACE 5.49 ACRES -Metaldog Industrial Subdivision is located minutes northeast of Rocky Mountain House on Airport Road, situated on a ban-free road, and located within a mile of Alberta's High Load Corridor. Zoned LIGHT INDUSTRIAL DISTRICT "Ll― Metaldog Industrial Subdivision is 1 of the newest industrial subdivisions within Clearwater County (has been used for a pipe laydown yard for the past couple of years). All bare lots are serviced with 3 PHASE power and natural gas to property lines, and all roads within the subdivision are paved, (Note: private well & sewer systems will need to be installed at the purchaser's expense to suit individual requirements). Firepond is located within the subdivision. Prime location to establish, and grow your business. Immediate possession is available. The general purpose of this district is to accommodate and regulate small to medium-scale industrial operations, note a security suite as part of the main building is permitted as a discretionary use (this allows for an owner/operator or staff to live onsite for security purposes, and is at the discretion of the development officer). No development timeframes. Make your mark in CENTRAL ALBERTA! Multiple lots available for sale, parcel sizes between 3.83 acres - 8.72 acres (GST is applicable)

#### **Essential Information**

MLS® # A2090702 Price \$329,400

Bathrooms 0.00
Acres 5.49
Type Land

Sub-Type Industrial Land

Status Active

## **Community Information**

Address 21 Metaldog Place

Subdivision Metaldog Industrial Park
City Rural Clearwater County

County Clearwater County

Province Alberta
Postal Code T4T 2A2

### **Additional Information**

Date Listed October 25th, 2023

Days on Market 647

Zoning LIGHT INDUSTRIAL