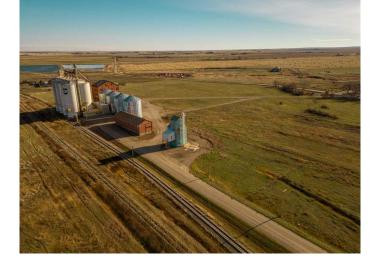

#### \$70,000

0 Bedroom, 0.00 Bathroom, Agri-Business on 0.45 Acres

NONE, Raymond, Alberta

Decomissioned Bulk Fertilizer Warehouse on .45 acre. Zoned Urban Fringe Industrial To be sold " as is" Open to all offers

#### **Essential Information**

| MLS® #    | A2091195      |
|-----------|---------------|
| Price     | \$70,000      |
| Bathrooms | 0.00          |
| Acres     | 0.45          |
| Туре      | Agri-Business |
| Sub-Type  | Agriculture   |
| Status    | Active        |

## **Community Information**

| Address     | 300 Railway Avenue      |
|-------------|-------------------------|
| Subdivision | NONE                    |
| City        | Raymond                 |
| County      | Warner No. 5, County of |
| Province    | Alberta                 |
| Postal Code | T0K 2L0                 |