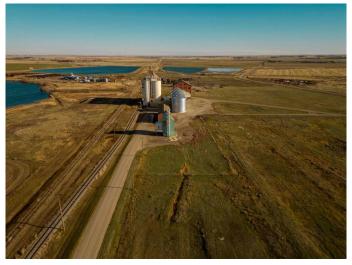

#### \$70,000

0 Bedroom, 0.00 Bathroom, Agri-Business on 0.45 Acres

NONE, Raymond, Alberta

Decomissioned Bulk Fertilizer Warehouse on .45 acre. Zoned Urban Fringe Industrial To be sold " as is" Open to all offers

#### **Essential Information**

| MLS® #    | A2091195      |
|-----------|---------------|
| Price     | \$70,000      |
| Bathrooms | 0.00          |
| Acres     | 0.45          |
| Туре      | Agri-Business |
| Sub-Type  | Agriculture   |
| Status    | Active        |

## **Community Information**

| Address     | 300 Railway Avenue      |
|-------------|-------------------------|
| Subdivision | NONE                    |
| City        | Raymond                 |
| County      | Warner No. 5, County of |
| Province    | Alberta                 |
| Postal Code | T0K 2L0                 |