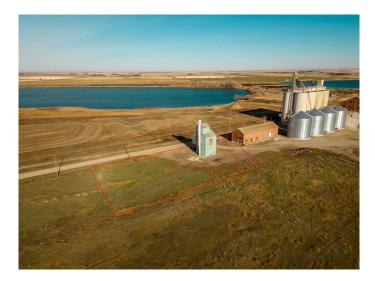

#### \$70,000

0 Bedroom, 0.00 Bathroom, Agri-Business on 0.45 Acres

NONE, Raymond, Alberta

Decomissioned Bulk Fertilizer Warehouse on .45 acre. Zoned Urban Fringe Industrial To be sold " as is" Open to all offers

#### **Essential Information**

| MLS® #    | A2091195      |
|-----------|---------------|
| Price     | \$70,000      |
| Bathrooms | 0.00          |
| Acres     | 0.45          |
| Туре      | Agri-Business |
| Sub-Type  | Agriculture   |
| Status    | Active        |

## **Community Information**

| Address     | 300 Railway Avenue      |
|-------------|-------------------------|
| Subdivision | NONE                    |
| City        | Raymond                 |
| County      | Warner No. 5, County of |
| Province    | Alberta                 |
| Postal Code | T0K 2L0                 |