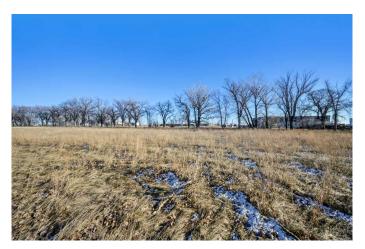

## \$200,000

0 Bedroom, 0.00 Bathroom, Land on 1.00 Acres

NONE, Rural Willow Creek No. 26, M.D. of, Alberta

This 1 ACRE INDUSTRIAL LOT is SERVICED w/NO RESTRICTIONS located at the CLARESHOLM AIRPORT!!! The lot is LEVEL, TREED, PARTIALLY FENCED on Property Line, a LOCKABLE GATE, + PARTIALLY GRAVELLED. There is NO TIME CONTRAINTS on Building a Structure on this Lot!!! As for the SERVICES: The Gas Line is through the Gate, + is Vented, Power in the Ditch, a Fire Hydrant, Sewer is on the NW Site, 3 Phase Power, Low + High Pressure Water Lines which is the Town Water, so it is Drinkable. There is Xplore Net Dish available, the Jupiter Satellite is coming in January 2024, + Fibre Optics is coming in the near future. A PERFECT LOT for your INVESTMENT OPPORTUNITY or BUSINESS!!! The Airport is serviced by a 900-meter main runway (with lighting) and 900-meter cross-strip runway that are 100' WIDE x 3100' LONG. A new asphalt topcoat will be applied to the main runway this Fall. The MD of Willow Creek has among the lowest tax rates in Southern Alberta, property taxes are dependent upon the size of the structure/amenities. The airport is located only minutes from Claresholm, also located conveniently an HOUR south of Calgary or 45 minutes from Lethbridge. This investment offers GREAT Value for the \$\$\$!!!