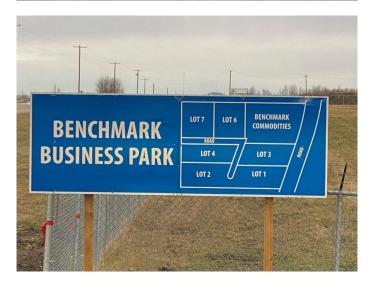

#### \$960,000

0 Bedroom, 0.00 Bathroom, Land on 6.00 Acres

NONE, Rural Ponoka County, Alberta

Lot 1. Own a parcel of commercial land in the heart of Central Alberta with frontage on highway #2 in the County of Ponoka. Build your new business in a newly created subdivision with several large well established companies in a nice industrial area. Dirt work has been brought up to sub grade with some services to the lot line.