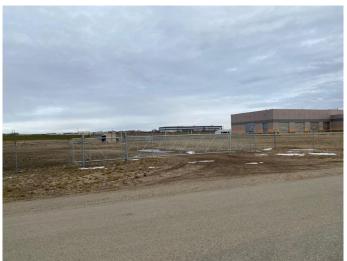

### \$1,000,000

0 Bedroom, 0.00 Bathroom, Land on 10.00 Acres

NONE, Rural Ponoka County, Alberta

Lot 6. Own a 10 acre parcel of commercial land in the heart of Central Alberta in the County of Ponoka. Build your new business in a newly created subdivision with several large well established companies in a nice industrial area. Dirt work has been brought up to sub grade with some services to the lot line.