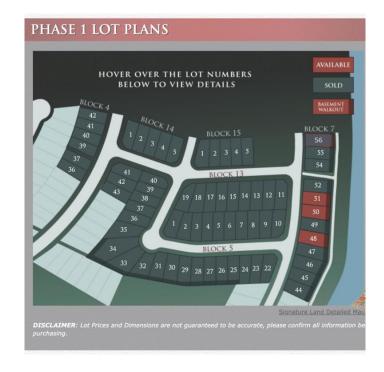

# \$129,255

0 Bedroom, 0.00 Bathroom, Land on 0.12 Acres

Signature Falls, Grande Prairie, Alberta

Welcome home to Signature Falls! Community and family oriented lots located near a park, walking trails and schools. Build your dream home here! Plenty of lots to choose from. Call your Realtor today to find out more!

# **Essential Information**

MLS® # A2095356 Price \$129,255

Bathrooms 0.00 Acres 0.12 Type Land

Sub-Type Residential Land

Status Active

Address 8626 72 Avenue
Subdivision Signature Falls
City Grande Prairie
County Grande Prairie