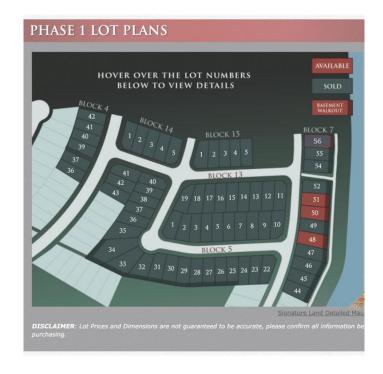

# \$129,234

0 Bedroom, 0.00 Bathroom, Land on 0.12 Acres

Signature Falls, Grande Prairie, Alberta

Welcome home to Signature Falls! Community and family oriented lots located near a park, walking trails and schools. Build your dream home here! Plenty of lots to choose from. Call your Realtor today to find out more!

# **Essential Information**

MLS® # A2095364 Price \$129,234

Bathrooms 0.00 Acres 0.12 Type Land

Sub-Type Residential Land

Status Active

Address 8622 72 Avenue
Subdivision Signature Falls
City Grande Prairie
County Grande Prairie