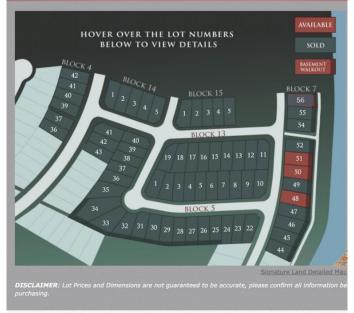

#### \$125,999

0 Bedroom, 0.00 Bathroom, Land on 0.11 Acres

Signature Falls, Grande Prairie, Alberta

Welcome home to Signature Falls! Community and family oriented lots located near a park, walking trails and schools. Build your dream home here! Plenty of lots to choose from. Call your Realtor today to find out more!