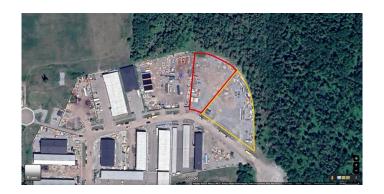

# \$2,100,000 - 29 Limestone Valley Road, Dead Man's Flats

MLS® #A2095648

\$2,100,000

0 Bedroom, 0.00 Bathroom, Land on 0.91 Acres

NONE, Dead Man's Flats, Alberta

One of the last two remaining pieces of Industrial land in Deadman's Flats. This flat 0.9 acres of land has plans and a development permit in place for a large duplex Industrial Bay if you looking to develop immediately or, design your own building to suit your needs. Options are endless with the permitted uses including manufacturing, processing, servicing, warehousing, distribution and storage.

## **Community Information**

Address 29 Limestone Valley Road

Subdivision NONE

City Dead Man's Flats

County Bighorn No. 8, M.D. of

Province Alberta
Postal Code T1W 0N8