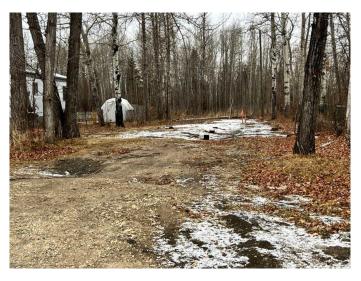

#### \$19,495

0 Bedroom, 0.00 Bathroom, Land on 0.17 Acres

NONE, Valleyview, Alberta

Vacant lot on 52nd Avenue. 50 X 150, serviced. Zoned RMH.