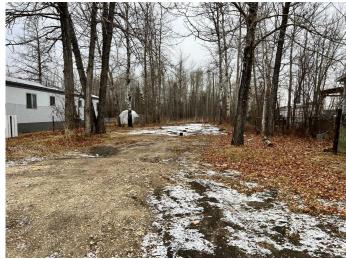

#### \$19,495

0 Bedroom, 0.00 Bathroom, Land on 0.17 Acres

NONE, Valleyview, Alberta

Vacant lot on 52nd Avenue. 50 X 150, serviced. Zoned RMH.