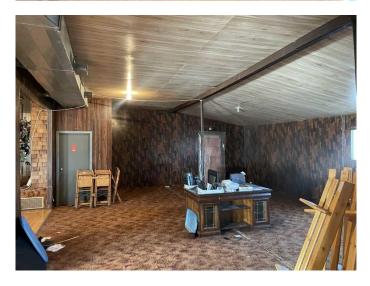

#### \$135,000

1 Bedroom, 1.00 Bathroom, 2,356 sqft Residential on 6.38 Acres

NONE, Rural Wainwright No. 61, M.D. of, Alberta

Welcome to this exceptional property nestled just north of Irma. Originally a community hall, this spacious residence sits on a sprawling 6-acre parcel of land, offering an abundance of possibilities. Boasting a rich history as a gathering place, this unique property now presents an opportunity for transformation. The expansive space offers versatile options for customization and development to suit various preferences and needs. The charm of the original community hall is complemented by the serene surroundings, providing a peaceful retreat from the hustle and bustle of city life. Whether you envision a private estate, a creative space, or a unique business venture, this property serves as a canvas for your imagination. The acreage surrounding the residence opens doors to numerous outdoor pursuits, from gardening to recreational activities, ensuring a lifestyle of tranquility and space. Located in a scenic area just north of Irma, this property combines the allure of rural living with the convenience of nearby amenities. Embrace the opportunity to create something truly special in this historic space set amidst picturesque surroundings. Book your appointment today to explore the potential that awaits within this former community hall turned residence on 6 acres of versatile land.

#### Interior

| Interior Features | Vaulted Ceiling(s) |
|-------------------|--------------------|
| Appliances        | None               |
| Heating           | Forced Air         |
| Cooling           | None               |
| Basement          | None               |