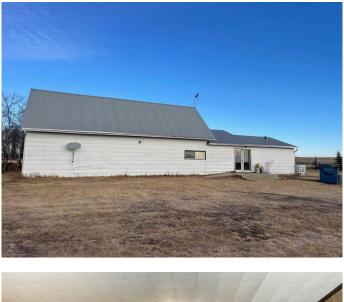

#### \$135,000

1 Bedroom, 1.00 Bathroom, 2,356 sqft Residential on 6.38 Acres

NONE, Rural Wainwright No. 61, M.D. of, Alberta

Welcome to this exceptional property nestled just north of Irma. Originally a community hall, this spacious residence sits on a sprawling 6-acre parcel of land, offering an abundance of possibilities. Boasting a rich history as a gathering place, this unique property now presents an opportunity for transformation. The expansive space offers versatile options for customization and development to suit various preferences and needs. The charm of the original community hall is complemented by the serene surroundings, providing a peaceful retreat from the hustle and bustle of city life. Whether you envision a private estate, a creative space, or a unique business venture, this property serves as a canvas for your imagination. The acreage surrounding the residence opens doors to numerous outdoor pursuits, from gardening to recreational activities, ensuring a lifestyle of tranquility and space. Located in a scenic area just north of Irma, this property combines the allure of rural living with the convenience of nearby amenities. Embrace the opportunity to create something truly special in this historic space set amidst picturesque surroundings. Book your appointment today to explore the potential that awaits within this former community hall turned residence on 6 acres of versatile land.

### Exterior

| Exterior Features | None                                   |
|-------------------|----------------------------------------|
| Lot Description   | Back Yard, Few Trees, Front Yard, Lawn |
| Roof              | Metal                                  |
| Construction      | Wood Frame                             |
| Foundation        | Slab                                   |