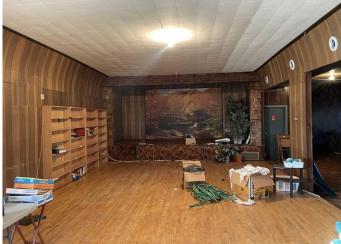

#### \$135,000

1 Bedroom, 1.00 Bathroom, 2,356 sqft Residential on 6.38 Acres

NONE, Rural Wainwright No. 61, M.D. of, Alberta

Welcome to this exceptional property nestled just north of Irma. Originally a community hall, this spacious residence sits on a sprawling 6-acre parcel of land, offering an abundance of possibilities. Boasting a rich history as a gathering place, this unique property now presents an opportunity for transformation. The expansive space offers versatile options for customization and development to suit various preferences and needs. The charm of the original community hall is complemented by the serene surroundings, providing a peaceful retreat from the hustle and bustle of city life. Whether you envision a private estate, a creative space, or a unique business venture, this property serves as a canvas for your imagination. The acreage surrounding the residence opens doors to numerous outdoor pursuits, from gardening to recreational activities, ensuring a lifestyle of tranquility and space. Located in a scenic area just north of Irma, this property combines the allure of rural living with the convenience of nearby amenities. Embrace the opportunity to create something truly special in this historic space set amidst picturesque surroundings. Book your appointment today to explore the potential that awaits within this former community hall turned residence on 6 acres of versatile land.

#### Interior

| Interior Features | Vaulted Ceiling(s) |
|-------------------|--------------------|
| Appliances        | None               |
| Heating           | Forced Air         |
| Cooling           | None               |
| Basement          | None               |