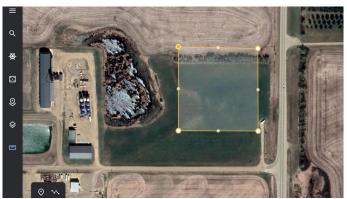

### \$749,000

0 Bedroom, 0.00 Bathroom, Land on 6.05 Acres

NONE, Rural Camrose County, Alberta

Highway 56 Frontage! 6.05 acres in Millang Industrial Park. Do you have a business that would benefit from the traffic in the Millang Industrial Park? The new Camrose County Seed Cleaning Plant generates significant traffic in addition to the existing businesses on location. 3 phase power, gas available now. Edmonton city water is to be available. This 6.05 acre parcel is zoned Farmland at present. This is the LAST REMAINING LOT!