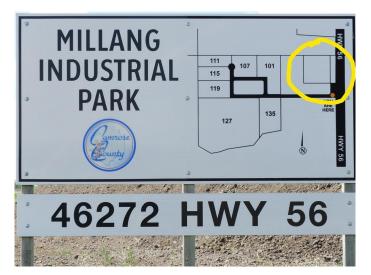

# \$749,000 - 46272 Highway 56, Rural Camrose County

MLS® #A2098054

### \$749,000

0 Bedroom, 0.00 Bathroom, Land on 6.05 Acres

NONE, Rural Camrose County, Alberta

Highway 56 Frontage! 6.05 acres in Millang Industrial Park. Do you have a business that would benefit from the traffic in the Millang Industrial Park? The new Camrose County Seed Cleaning Plant generates significant traffic in addition to the existing businesses on location. 3 phase power, gas available now. Edmonton city water is to be available. This 6.05 acre parcel is zoned Farmland at present. This is the LAST REMAINING LOT!

## **Community Information**

Address 46272 Highway 56

Subdivision NONE

City Rural Camrose County

County Camrose County

Province Alberta
Postal Code T4V 2N1