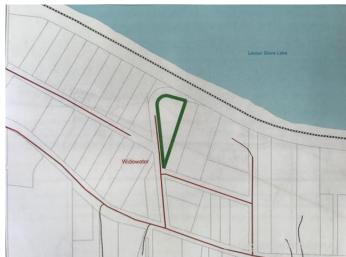

### \$249,500

0 Bedroom, 0.00 Bathroom, Land on 1.41 Acres

NONE, Widewater, Alberta

A spectacular piece of property overlooking the beautiful shores of Lesser Slave Lake, where the bounty of the Northern Alberta Wilderness could be yours! This 1.41-acre parcel is at the end of a quiet side street with all municipal services running to it. A leveled building site awaits your dream home. This little piece of heaven is only 15 minutes from Slave Lake. Serviced acreage lots with this gorgeous view do not come along often so don't miss out!

#### **Amenities**

Utilities Electricity Available, Natural Gas Available

**Exterior** 

Lot Description Pie Shaped Lot