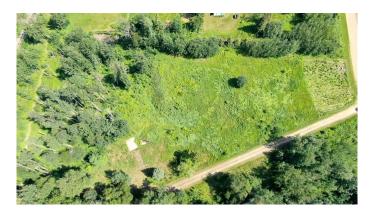

### \$249,500

0 Bedroom, 0.00 Bathroom, Land on 1.41 Acres

NONE, Widewater, Alberta

A spectacular piece of property overlooking the beautiful shores of Lesser Slave Lake, where the bounty of the Northern Alberta Wilderness could be yours! This 1.41-acre parcel is at the end of a quiet side street with all municipal services running to it. A leveled building site awaits your dream home. This little piece of heaven is only 15 minutes from Slave Lake. Serviced acreage lots with this gorgeous view do not come along often so don't miss out!