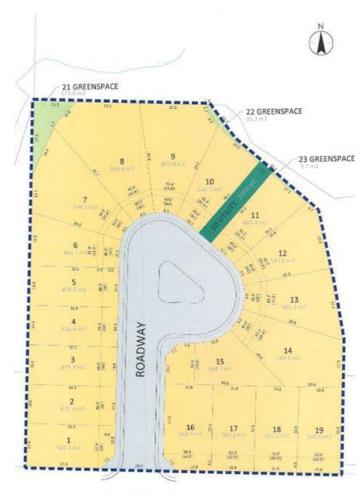

### \$169,000

0 Bedroom, 0.00 Bathroom, Land on 0.12 Acres

Henner's Landing, Lacombe, Alberta

Arguably the best lots available in Lacombe to build on. Located in Lacombe's newest subdivision featuring 19 lots. Most lots feature walkout options and spectacular views of the lakes. Backing onto municipal reserves and Lacombe's famous walking trails. These types of lots don't come around often and won't come again anytime soon. Possession is slated for June 1, 2025. If you are looking for that special lot to build your dream home in what will soon be the "place to live" in Lacombe here it is.

## **Community Information**

Address 2 Henner's Place Subdivision Henner's Landing

City Lacombe
County Lacombe
Province Alberta
Postal Code T4L1Y9

**BEARDSLEY AVENUE** 

### **Exterior**

Lot Description Corner Lot