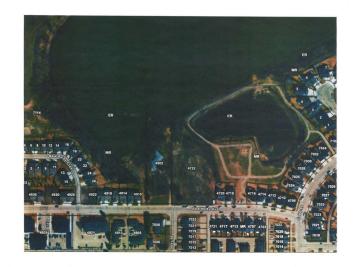

### \$169,000

0 Bedroom, 0.00 Bathroom, Land on 0.12 Acres

Henner's Landing, Lacombe, Alberta

Arguably the best lots available in Lacombe to build on. Located in Lacombe's newest subdivision featuring 19 lots. Most lots feature walkout options and spectacular views of the lakes. Backing onto municipal reserves and Lacombe's famous walking trails. These types of lots don't come around often and won't come again anytime soon. Possession is slated for June 1, 2025. If you are looking for that special lot to build your dream home in what will soon be the "place to live" in Lacombe here it is.