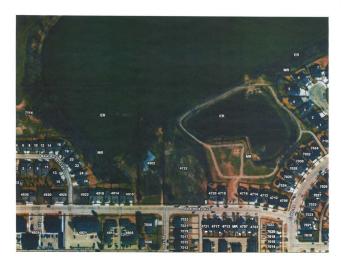

#### \$169,900

0 Bedroom, 0.00 Bathroom, Land on 0.13 Acres

Henner's Landing, Lacombe, Alberta

Arguably the best lots available in Lacombe to build on. Located in Lacombe's newest subdivision featuring 19 lots. Most lots feature walkout options and spectacular views of the lakes. Backing onto municipal reserves and Lacombe's famous walking trails. These types of lots don't come around often and won't come again anytime soon. Possession is slated for June 1, 2025. If you are looking for that special lot to build your dream home in what will soon be the "place to live" in Lacombe here it is.