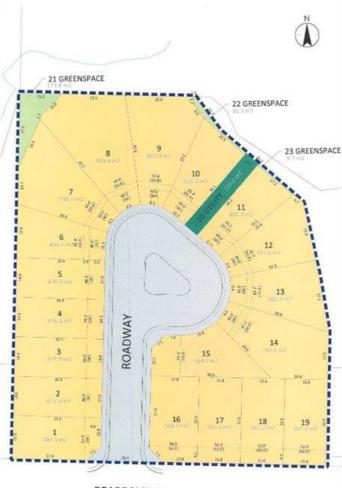

#### \$169,900

0 Bedroom, 0.00 Bathroom, Land on 0.13 Acres

Henner's Landing, Lacombe, Alberta

Arguably the best lots available in Lacombe to build on. Located in Lacombe's newest subdivision featuring 19 lots. Most lots feature walkout options and spectacular views of the lakes. Backing onto municipal reserves and Lacombe's famous walking trails. These types of lots don't come around often and won't come again anytime soon. Possession is slated for June 1, 2025. If you are looking for that special lot to build your dream home in what will soon be the "place to live" in Lacombe here it is.