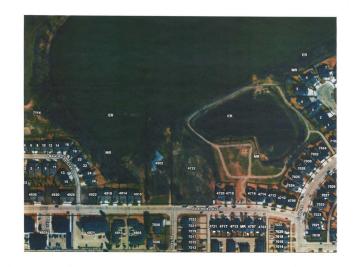

## \$185,000

0 Bedroom, 0.00 Bathroom, Land on 0.13 Acres

Henner's Landing, Lacombe, Alberta

Lot 6 is One of a kind. Lake view, large pie lot backing onto green space. Arguably the best lots available in Lacombe to build on. Located in Lacombe's newest subdivision featuring 19 lots. Most lots feature walkout options and spectacular views of the lakes. Backing onto municipal reserves and Lacombe's famous walking trails. These types lots don't come around often and won't come again anytime soon. Possession is slated for fall 2024. If you are looking for that special lot to build your dream home in what will soon be the " place to live" in Lacombe here it is.

## **Exterior**

Lot Description Creek/River/Stream/Pond, Cul-De-Sac, Environmental Reserve, Pie

Shaped Lot, Views