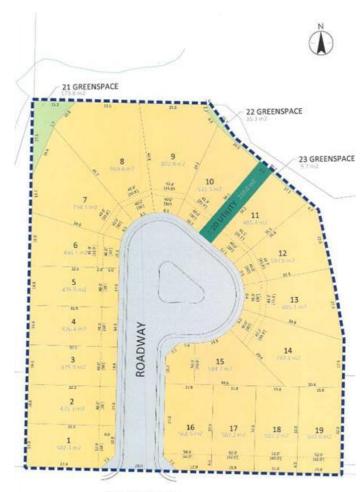

## \$185,000

0 Bedroom, 0.00 Bathroom, Land on 0.13 Acres

Henner's Landing, Lacombe, Alberta

Lot 6 is One of a kind. Lake view, large pie lot backing onto green space. Arguably the best lots available in Lacombe to build on. Located in Lacombe's newest subdivision featuring 19 lots. Most lots feature walkout options and spectacular views of the lakes. Backing onto municipal reserves and Lacombe's famous walking trails. These types lots don't come around often and won't come again anytime soon. Possession is slated for fall 2024. If you are looking for that special lot to build your dream home in what will soon be the " place to live" in Lacombe here it is.

# **Community Information**

Address 12 Henner's Place

Subdivision Henner's Landing

City Lacombe
County Lacombe
Province Alberta
Postal Code T4L1Y9

**BEARDSLEY AVENUE** 

## **Exterior**

Lot Description Creek/River/Stream/Pond, Cul-De-Sac, Environmental Reserve, Pie

Shaped Lot, Views