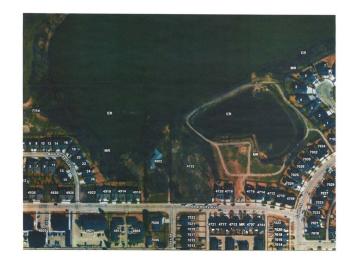

### \$156,000

0 Bedroom, 0.00 Bathroom, Land on 0.12 Acres

Henner's Landing, Lacombe, Alberta

Arguably the best lots available in Lacombe to build on. Located in Lacombe's newest subdivision featuring 19 lots. Most lots feature walkout options and spectacular views of the lakes. Backing onto municipal reserves and Lacombe's famous walking trails. These types of lots don't come around often and won't come again anytime soon. Possession is slated for June 1, 2025. If you are looking for that special lot to build your dream home in what will soon be the "place to live" in Lacombe here it is.

### **Exterior**

Lot Description Creek/River/Stream/Pond, Cul-De-Sac, Environmental Reserve,

Rectangular Lot, Views