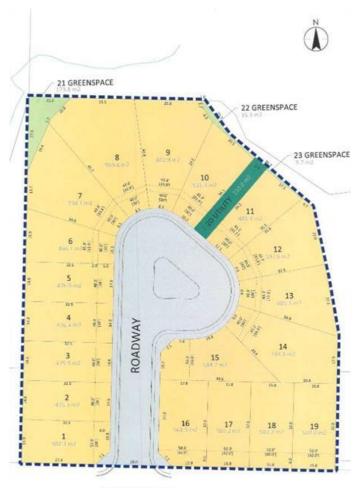

### \$156,000

0 Bedroom, 0.00 Bathroom, Land on 0.12 Acres

Henner's Landing, Lacombe, Alberta

Arguably the best lots available in Lacombe to build on. Located in Lacombe's newest subdivision featuring 19 lots. Most lots feature walkout options and spectacular views of the lakes. Backing onto municipal reserves and Lacombe's famous walking trails. These types of lots don't come around often and won't come again anytime soon. Possession is slated for June 1, 2025. If you are looking for that special lot to build your dream home in what will soon be the "place to live" in Lacombe here it is.

## **Community Information**

Address 10 Henner's Place Subdivision Henner's Landing

City Lacombe
County Lacombe
Province Alberta
Postal Code T4L1Y9

**BEARDSLEY AVENUE** 

### **Exterior**

Lot Description Creek/River/Stream/Pond, Cul-De-Sac, Environmental Reserve,

Rectangular Lot, Views