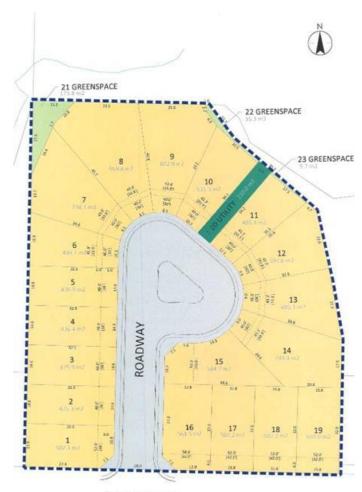

### \$156,000

0 Bedroom, 0.00 Bathroom, Land on 0.12 Acres

Henner's Landing, Lacombe, Alberta

Arguably the best lots available in Lacombe to build on. Located in Lacombe's newest subdivision featuring 19 lots. Most lots feature walkout options and spectacular views of the lakes. Backing onto municipal reserves and Lacombe's famous walking trails. These types of lots don't come around often and won't come again anytime soon. Possession is slated for June 1, 2025. If you are looking for that special lot to build your dream home in what will soon be the "place to live" in Lacombe here it is.

# **Community Information**

Address 6 Henner's Place Subdivision Henner's Landing

City Lacombe
County Lacombe
Province Alberta
Postal Code T4L1Y9

**BEARDSLEY AVENUE** 

### **Exterior**

Lot Description Creek/River/Stream/Pond, Cul-De-Sac, Environmental Reserve,

Rectangular Lot, Views