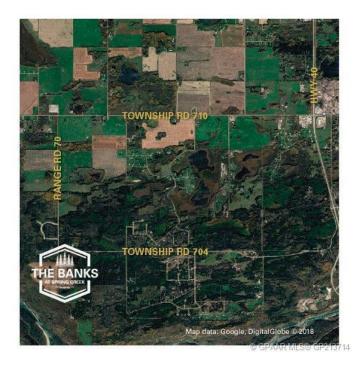

## \$319,000

0 Bedroom, 0.00 Bathroom, Land on 3.11 Acres

Two Hills, Rural Grande Prairie No. 1, County of, Alberta

THE BANKS AT SPRING CREEK - TREED ACREAGES !!! CITY WATER SERVICE!!! 2.5 - 5.5 acre lots in the new exclusive The Banks at Spring Creek subdivision, Beautifully treed, contoured lands with walkout basement potential on most..... exclusive lots on the banks hold view over Spring Creek Valley, This is arguably one of the most beautiful landscapes in the Grande Prairie area less than 10 minutes from town West of the Nordic Ski Trails or just south of correction line....