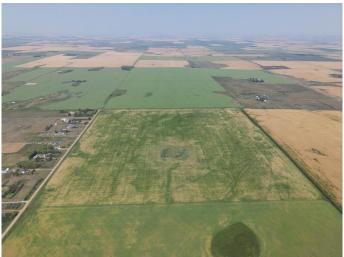

### \$2,800,000

0 Bedroom, 0.00 Bathroom, Land on 160.00 Acres

NONE, Rural Rocky View County, Alberta

Great investment opportunity! This quarter section is 1.5 miles north of Country Hills Blvd (Highway 564) and 8 minutes from Stoney Trail. Income producer that's perfect for Investors/Developers. Located near the OMNI area structure plan and East of Prairie Royal Estates. Land has alternating crops of wheat and barley.