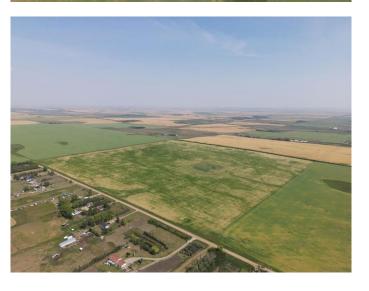

### \$2,800,000

0 Bedroom, 0.00 Bathroom, Land on 160.00 Acres

NONE, Rural Rocky View County, Alberta

Great investment opportunity! This quarter section is 1.5 miles north of Country Hills Blvd (Highway 564) and 8 minutes from Stoney Trail. Income producer that's perfect for Investors/Developers. Located near the OMNI area structure plan and East of Prairie Royal Estates. Land has alternating crops of wheat and barley.