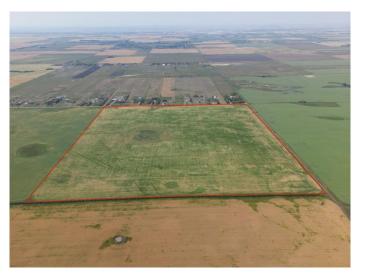

### \$2,800,000

0 Bedroom, 0.00 Bathroom, Land on 160.00 Acres

NONE, Rural Rocky View County, Alberta

Great investment opportunity! This quarter section is 1.5 miles north of Country Hills Blvd (Highway 564) and 8 minutes from Stoney Trail. Income producer that's perfect for Investors/Developers. Located near the OMNI area structure plan and East of Prairie Royal Estates. Land has alternating crops of wheat and barley.