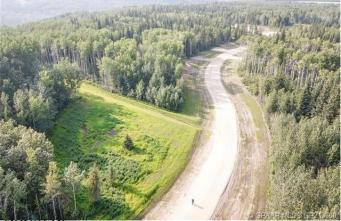

## \$349,000

0 Bedroom, 0.00 Bathroom, Land on 3.01 Acres

Two Hills, Rural Grande Prairie No. 1, County of, Alberta

THE BANKS AT SPRING CREEK!! TREED ACREAGES!! CITY WATER SERVICE!!!! 2.5 -5.5 acre lots in the new exclusive The Banks at Spring Creek subdivision, Beautifully treed, contoured lands with walkout basement potential on most....exclusive lots on the banks hold view over Spring Creek Valley. This is arguably one of the most beautiful landscapes in the Grande Prairie area less than 10 minutes from town West of the Nordic Ski Trails or just south of the correction line.....