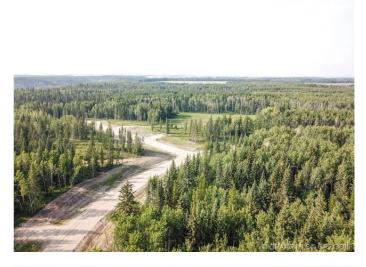

## \$349,000

0 Bedroom, 0.00 Bathroom, Land on 3.01 Acres

Two Hills, Rural Grande Prairie No. 1, County of, Alberta

THE BANKS AT SPRING CREEK!! TREED ACREAGES!! CITY WATER SERVICE!!!! 2.5 -5.5 acre lots in the new exclusive The Banks at Spring Creek subdivision, Beautifully treed, contoured lands with walkout basement potential on most....exclusive lots on the banks hold view over Spring Creek Valley. This is arguably one of the most beautiful landscapes in the Grande Prairie area less than 10 minutes from town West of the Nordic Ski Trails or just south of the correction line.....