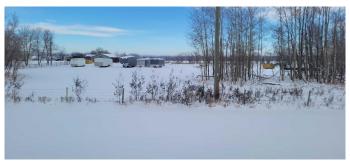

#### \$1,200,000

0 Bedroom, 0.00 Bathroom, Land on 7.00 Acres

NONE, Sylvan Lake, Alberta

Don't miss this opportunity, this 7 acre parcel of land is right on Highway 20 and has been annexed by The Town Of Sylvan Lake. This property is presently zoned Future Development. The new owners can apply later to The Town Of Sylvan Lake to have it rezoned. Currently there is a 32'x40' quonset and a horse barn remaining on the property, the property also has it's own water well. The land is located right across from Ryders Ridge. Don't miss out!