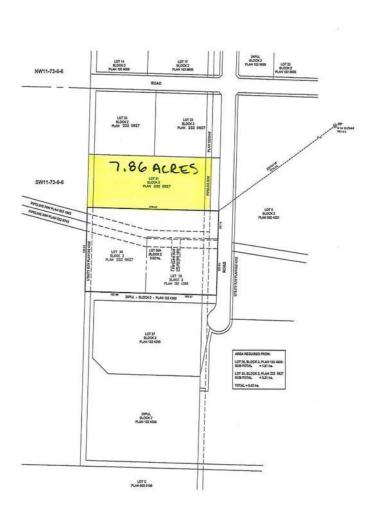

#### \$864,600

0 Bedroom, 0.00 Bathroom, Land on 7.86 Acres

NONE, Sexsmith, Alberta

Excellent location! High visibility lots with a main highway on both sides. Power, gas and phone available. Paved roads and street lights. Highway frontage. No municipal water and sewer. This lot is listed for \$110,000.00 per acre.

# **Essential Information**

| MLS® #    | A2100966        |
|-----------|-----------------|
| Price     | \$864,600       |
| Bathrooms | 0.00            |
| Acres     | 7.86            |
| Туре      | Land            |
| Sub-Type  | Industrial Land |
| Status    | Active          |
|           |                 |

### **Community Information**

| Address     | 46, 61027 Highway 672           |
|-------------|---------------------------------|
| Subdivision | NONE                            |
| City        | Sexsmith                        |
| County      | Grande Prairie No. 1, County of |
| Province    | Alberta                         |
| Postal Code | ТОН ЗСО                         |