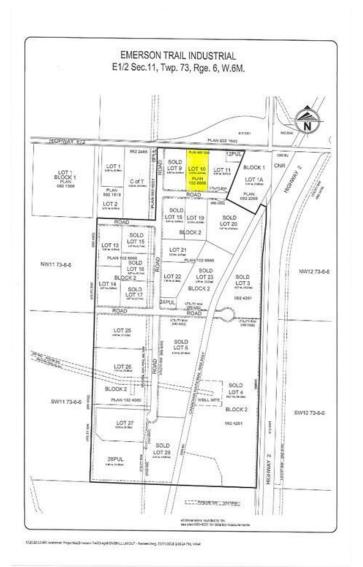

### \$655,000

0 Bedroom, 0.00 Bathroom, Land on 5.24 Acres

NONE, Sexsmith, Alberta

Excellent location! High visibility lots with a main highway on both sides. Power, gas and phone available. Paved roads and street lights. Highway frontage. No municipal water and sewer. This lot is listed for \$125,000.00 per acre.