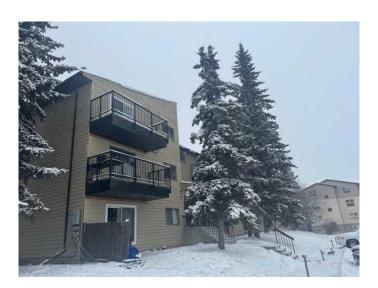

### \$68,500

2 Bedroom, 1.00 Bathroom, 753 sqft Residential on 0.00 Acres

NONE, Edson, Alberta

Comfortable and affordable Two Bedroom, one bathroom condominium located in Wellington "B" Building in West Haven area. This 3rd floor unit has a balcony approximately 6 years ago and comes with a BI Dishwasher, Stove and Fridge, 1 assigned parking space, common laundry for the building. Located within walking distance to schools and amenities.

Year Built 1981

Type Residential

Sub-Type Apartment

Style Low-Rise(1-4)

Status Active

#### **Exterior**

Exterior Features Balcony

Roof Asphalt Shingle
Construction Wood Frame