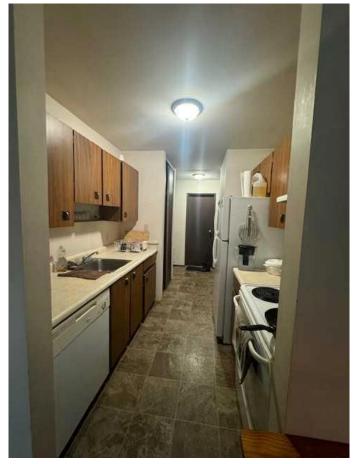

### \$68,500

2 Bedroom, 1.00 Bathroom, 753 sqft Residential on 0.00 Acres

NONE, Edson, Alberta

Comfortable and affordable Two Bedroom, one bathroom condominium located in Wellington "B" Building in West Haven area. This 3rd floor unit has a balcony approximately 6 years ago and comes with a BI Dishwasher, Stove and Fridge, 1 assigned parking space, common laundry for the building. Located within walking distance to schools and amenities.

#### Interior

Interior Features Laminate Counters

Appliances Dishwasher, Electric Stove, Refrigerator

Heating Hot Water

Cooling None