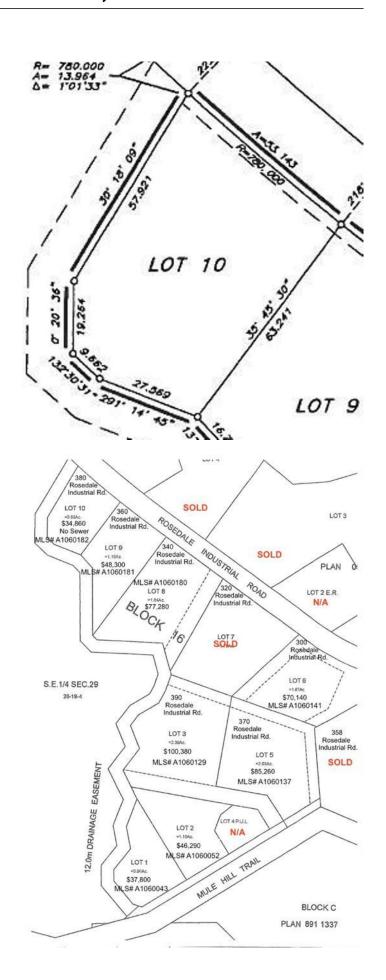

\*\*\*Residential uses not allowed on this land\*\*\* Lot 10 is 0.83 Acres. Legal Description: Lot 10 Block 16 Plan 0614150 Roll: 19061000 | 2024 taxes: \$698.00 | Lot size: 0.830 Acres | Land Use / Zoning: ED | Title number: 061 478 257 +8 LINC Number: 0032 045 933 | non financial encumbrances: 811 117 857 23/06/1981 UTILITY RIGHT OF WAY GRANTEE - ICG UTILITIES (PLAINS-WESTERN) LTD. 941 151 458 09/06/1994 CAVEAT RE: RIGHT OF WAY AGREEMENT 061 478 259 17/11/2006 EASEMENT. Buyer must fill out a development permit application sheet as part of the offer outlining what they will build, who their contractor is, and outline the timeline that starts substantial construction within 8 months and completes construction with 24 months. Offers must be left open for 3 weeks from the date submitted.

#### **Exterior**

Lot Description Irregular Lot, See Remarks