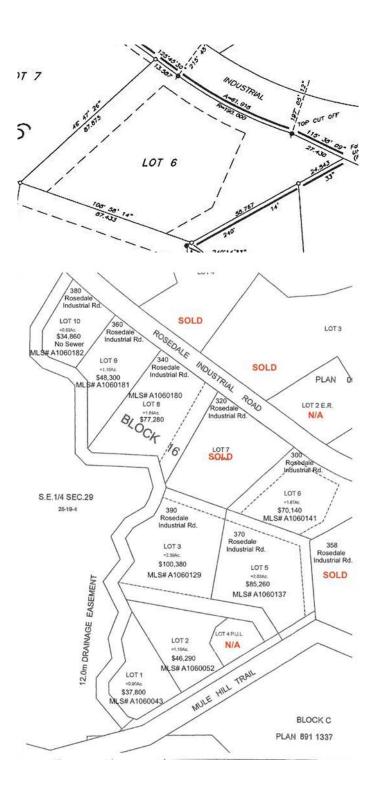

# \$70,140 - Lot 6 300 Industrial Road, Drumheller

MLS® #A2101519

### \$70,140

0 Bedroom, 0.00 Bathroom, Land on 1.67 Acres

Downtown, Drumheller, Alberta

The Rosedale Industrial Park Subdivision has already seen development. Excellent location approximately 10 km from the intersection of Highway 9 & 10 and approximately 6 km from Drumheller city center. If you combine this lot with others that total over 2 acres, you may be eligible for a 10% discount. Services to the property line: Water, electricity, and natural gas. Direct connection to sanitary sewer from the property line is available. Ask your agent about tax incentives. \*\*\*Residential uses not allowed on this land\*\*\* FOR SALE - LOT 6 = 1.67 Acres LEGAL DESCRIPTION: Lot 6 Block 16 Plan 0614150. Roll: 19060604 | 2024 taxes: \$\$1,396.00 | Lot size: 1.670 Acres | Land Use / Zoning: ED | Title number: 061 478 257 +4 LINC Number: 0032 045 891 | non financial encumbrances: 811 117 857 23/06/1981 UTILITY RIGHT OF WAY **GRANTEE - ICG UTILITIES** (PLAINS-WESTERN) LTD. 941 151 458 09/06/1994 CAVEAT RE: RIGHT OF WAY AGREEMENT 061 478 259 17/11/2006 EASEMENT. Buyer must fill out a development permit application sheet as part of the offer outlining what they will build, who their contractor is, and outline the timeline that starts substantial construction within 8 months and completes construction with 24 months. Offers must be left open for 3 weeks from the date submitted.