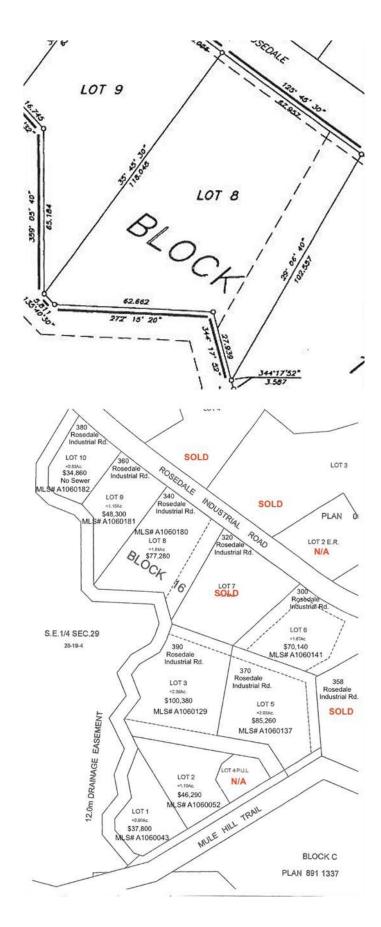

#### \$77,280

0 Bedroom, 0.00 Bathroom, Land on 1.84 Acres

Downtown, Drumheller, Alberta

Located in the community of Rosedale, approximately 10 km from the intersection of Highway 9 & 10 and approximately 6 km from Drumheller city center. Lot 8 is 1.84 Acres in Subdivision that has already seen development. Area subject to an easement by the Town of Drumheller. Lot will have water, electricity, and natural gas servicing to the property line. Direct connection to sanitary sewer from the property line is available. If you combine this lot with others that total over 2 acres, you may be eligible for a 10% discount. Ask your agent about tax incentives. \*\*\*Residential uses not allowed on this land\*\*\* Legal Description: Lot 8 Block 16 Plan 0614150 Roll: 19060802 | 2023 taxes: \$0 | Lot size: 1.840 Acres | Land Use / Zoning: ED | Title number: 061 478 257 +6 LINC Number: 0032 045 917 | non financial encumbrances: 811 117 857 23/06/1981 UTILITY RIGHT OF WAY GRANTEE - ICG UTILITIES (PLAINS-WESTERN) LTD. 941 151 458 09/06/1994 CAVEAT RE : RIGHT OF WAY AGREEMENT 061 478 259 17/11/2006 EASEMENT. Buyer must fill out a development permit application sheet as part of the offer outlining what they will build, who their contractor is, and outline the timeline that starts substantial construction within 8 months and completes construction with 24 months. Offers must be left open for 3 weeks from the date submitted.