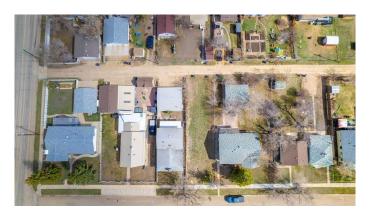

# \$39,000

0 Bedroom, 0.00 Bathroom, Land on 0.09 Acres

Bankview, Drumheller, Alberta

Residential land near downtown Drumheller for sale. Partially fenced with all municipal services available. Lot is approx 33' wide by 120' deep, totalling 3960.0 sq ft lot size. Zoning is ND (Neighborhood District). Buyer can build approx a 25 ft wide dwelling on this property (subject to development permit of course). Seller is flexible, but wants a home built within reasonable timeline. Buyers must fill out a development permit application sheet as part of the offer outlining what they will build, who their contractor is, and outline the timeline that starts substantial construction within 8 months and completes construction with 24 months. Offers must be left open for 3 weeks from the date submitted.