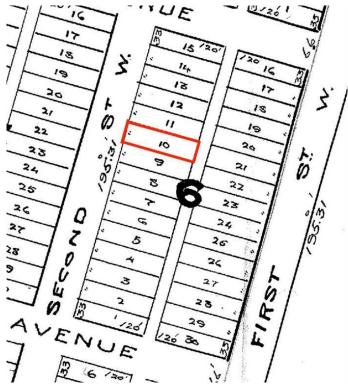

# \$39,000

0 Bedroom, 0.00 Bathroom, Land on 0.09 Acres

Bankview, Drumheller, Alberta

Residential land near downtown Drumheller for sale. Partially fenced with all municipal services available. Lot is approx 33' wide by 120' deep, totalling 3960.0 sq ft lot size. Zoning is ND (Neighborhood District). Buyer can build approx a 25 ft wide dwelling on this property (subject to development permit of course). Seller is flexible, but wants a home built within reasonable timeline. Buyers must fill out a development permit application sheet as part of the offer outlining what they will build, who their contractor is, and outline the timeline that starts substantial construction within 8 months and completes construction with 24 months. Offers must be left open for 3 weeks from the date submitted.

#### **Exterior**

Lot Description Rectangular Lot