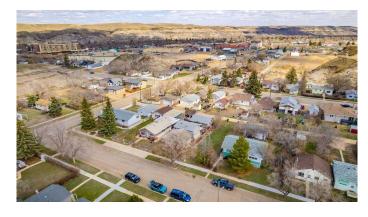

# \$39,000

0 Bedroom, 0.00 Bathroom, Land on 0.09 Acres

Bankview, Drumheller, Alberta

Residential land near downtown Drumheller for sale. Partially fenced with all municipal services available. Lot is approx 33' wide by 120' deep, totalling 3960.0 sq ft lot size. Zoning is ND (Neighborhood District). Buyer can build approx a 25 ft wide dwelling on this property (subject to development permit of course). Seller is flexible, but wants a home built within reasonable timeline. Buyers must fill out a development permit application sheet as part of the offer outlining what they will build, who their contractor is, and outline the timeline that starts substantial construction within 8 months and completes construction with 24 months. Offers must be left open for 3 weeks from the date submitted.