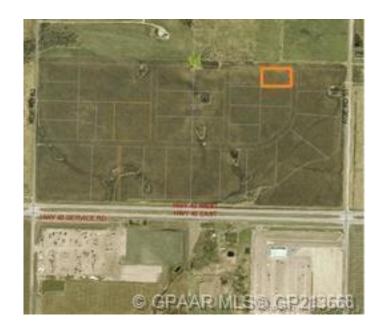

#### \$776,000

0 Bedroom, 0.00 Bathroom, Land on 3.88 Acres

Hawker Industrial Park, Rural Grande Prairie No. 1, County of, Alberta

This 3.88 acre lot zoned RM2 includes, Atco power, gas, Aquatera water and Telus high-speed to the lot line. Hawker Industrial Park is located across Highway 43 from Ritchie Bros. and is a highly visible location!

#### **Community Information**

Address 2, 722040 Range Road 51
Subdivision Hawker Industrial Park

City Rural Grande Prairie No. 1, County of

County Grande Prairie No. 1, County of

Province Alberta
Postal Code T8X 0T1