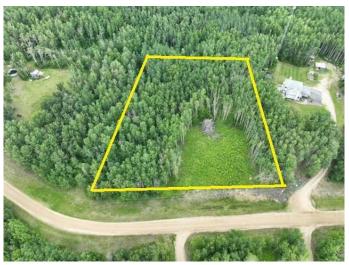

#### \$58,800

0 Bedroom, 0.00 Bathroom, Land on 3.30 Acres

Century Estates\_CATH, Rural Athabasca County, Alberta

DREAM BIG. Opportunity Knocks on West View Lane at Century Estates. Located a quick 6 minutes south of town, this VACANT 3.3 acre lot offers lots of potential to create your new dream home. Newly cleared spot for your build. Lot backs onto crown land giving you room to roam. This untouched lot of mature trees, with a small clearing to start you out, is close to town, private and quiet.