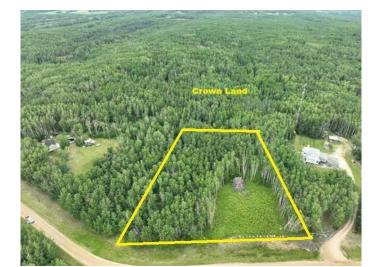

#### \$58,800

0 Bedroom, 0.00 Bathroom, Land on 3.30 Acres

Century Estates\_CATH, Rural Athabasca County, Alberta

DREAM BIG. Opportunity Knocks on West View Lane at Century Estates. Located a quick 6 minutes south of town, this VACANT 3.3 acre lot offers lots of potential to create your new dream home. Newly cleared spot for your build. Lot backs onto crown land giving you room to roam. This untouched lot of mature trees, with a small clearing to start you out, is close to town, private and quiet.