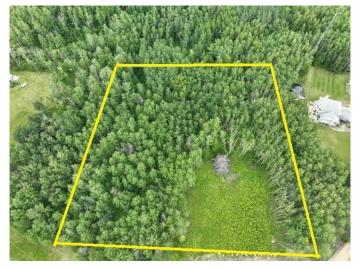

#### \$58,800

0 Bedroom, 0.00 Bathroom, Land on 3.30 Acres

Century Estates\_CATH, Rural Athabasca County, Alberta

DREAM BIG. Opportunity Knocks on West View Lane at Century Estates. Located a quick 6 minutes south of town, this VACANT 3.3 acre lot offers lots of potential to create your new dream home. Newly cleared spot for your build. Lot backs onto crown land giving you room to roam. This untouched lot of mature trees, with a small clearing to start you out, is close to town, private and quiet.