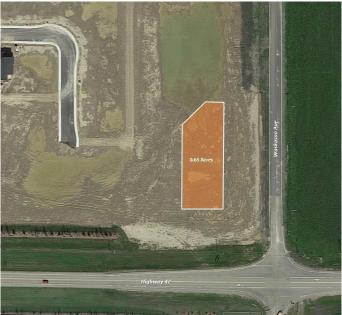

### \$424,999

0 Bedroom, 0.00 Bathroom, Land on 1.91 Acres

Oxford Landing, Penhold, Alberta

Located on the northwest corner of Highway 42 and Waskasoo Avenue in Penhold, this 0.65 acre parcel, to be subdivided, is available for sale. All groundwork and gravel has been completed, and there is a 26 stall paved parking lot on the property with space to construct a 5,373 SF building on the site. The property is in the heart of new commercial and residential development, with close proximity to the Penhold Regional Multiplex and Penhold Crossing Secondary School.