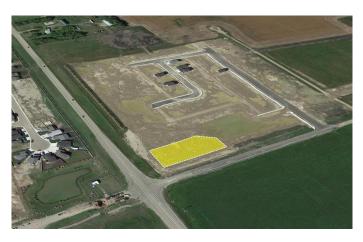

### \$424,999

0 Bedroom, 0.00 Bathroom, Land on 1.91 Acres

Oxford Landing, Penhold, Alberta

Located on the northwest corner of Highway 42 and Waskasoo Avenue in Penhold, this 0.65 acre parcel, to be subdivided, is available for sale. All groundwork and gravel has been completed, and there is a 26 stall paved parking lot on the property with space to construct a 5,373 SF building on the site. The property is in the heart of new commercial and residential development, with close proximity to the Penhold Regional Multiplex and Penhold Crossing Secondary School.