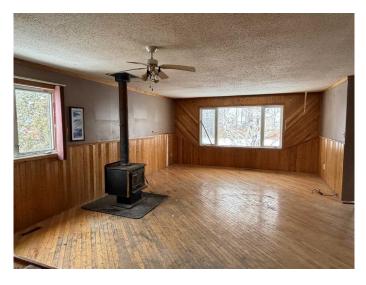

#### \$60,000

3 Bedroom, 2.00 Bathroom, 1,248 sqft Residential on 0.21 Acres

NONE, Waseca, Saskatchewan

The peace and quiet of small town living with just a short commute to Lloydminster. This 3 bedroom, 2 bath bungalow is waiting for the right person to move in and put their creative touch on it to make it a home. Property is as is where is.

## Interior

| Interior Features | Open Floorplan           |
|-------------------|--------------------------|
| Appliances        | None                     |
| Heating           | Forced Air               |
| Cooling           | None                     |
| Has Basement      | Yes                      |
| Basement          | Full, Partially Finished |