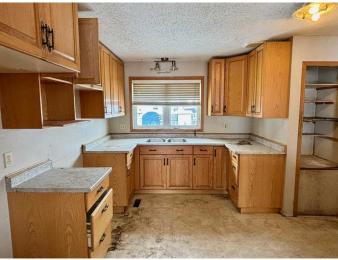

#### \$60,000

3 Bedroom, 2.00 Bathroom, 1,248 sqft Residential on 0.21 Acres

NONE, Waseca, Saskatchewan

The peace and quiet of small town living with just a short commute to Lloydminster. This 3 bedroom, 2 bath bungalow is waiting for the right person to move in and put their creative touch on it to make it a home. Property is as is where is.

## Interior

| Interior Features | Open Floorplan           |
|-------------------|--------------------------|
| Appliances        | None                     |
| Heating           | Forced Air               |
| Cooling           | None                     |
| Has Basement      | Yes                      |
| Basement          | Full, Partially Finished |