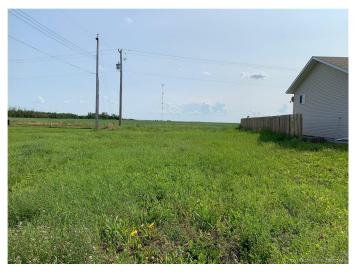

## \$34,900

0 Bedroom, 0.00 Bathroom, Land on 0.15 Acres

NONE, Grimshaw, Alberta

South West side of Grimshaw, backing onto a field, the perfect building site for your new family home. Drive by and then call with questions.

#### **Exterior**

Lot Description Landscaped, Rectangular Lot