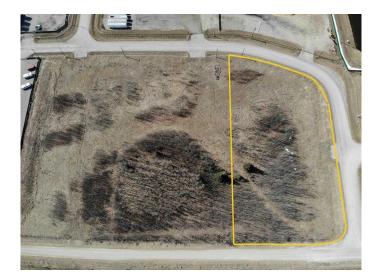

#### \$129,000

0 Bedroom, 0.00 Bathroom, Land on 2.65 Acres

NONE, Rural Mountain View County, Alberta

Great location for your new business venture. 2.65 acres in the Cowboy Trail Business Park. Excellent access from either Hwy 22 or Hwy 27. Great corner lot.

#### **Essential Information**

MLS® # A2107599 Price \$129,000

Bathrooms 0.00
Acres 2.65
Type Land

Sub-Type Industrial Land

Status Active

### **Community Information**

Address 7, 32532 Range Road 42

Subdivision NONE

City Rural Mountain View County

County Mountain View County

Province Alberta
Postal Code T0M1X0