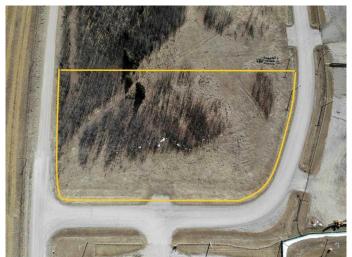

#### \$129,000

0 Bedroom, 0.00 Bathroom, Land on 2.65 Acres

NONE, Rural Mountain View County, Alberta

Great location for your new business venture. 2.65 acres in the Cowboy Trail Business Park. Excellent access from either Hwy 22 or Hwy 27. Great corner lot.

#### **Essential Information**

MLS® # A2107599 Price \$129,000

Bathrooms 0.00
Acres 2.65
Type Land

Sub-Type Industrial Land

Status Active

### **Community Information**

Address 7, 32532 Range Road 42

Subdivision NONE

City Rural Mountain View County

County Mountain View County

Province Alberta
Postal Code T0M1X0