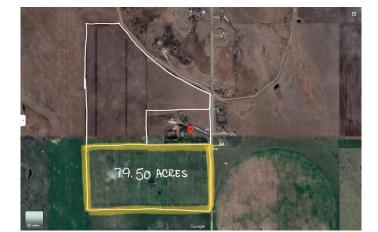

#### \$3,900,000

0 Bedroom, 0.00 Bathroom, Land on 79.50 Acres

NONE, Strathmore, Alberta

Located within the Town of Strathmore, a rare opportunity to own approximately 80 acres for future development. Town of Strathmore has an Area Structure Plan available.

#### **Essential Information**

| MLS® #    | A2108975         |
|-----------|------------------|
| Price     | \$3,900,000      |
| Bathrooms | 0.00             |
| Acres     | 79.50            |
| Туре      | Land             |
| Sub-Type  | Residential Land |
| Status    | Active           |