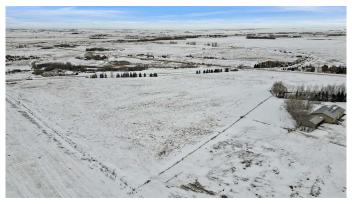

### \$2,700,000

0 Bedroom, 0.00 Bathroom, Land on 103.38 Acres

NONE, Rural Wheatland County, Alberta

Over 100 acres of productive farm land with irrigation licenses and equipment. This is a fantastic opportunity to own farm land with future development opportunities possible.

## **Essential Information**

MLS® # A2109246 Price \$2,700,000

Bathrooms 0.00
Acres 103.38
Type Land

Sub-Type Residential Land

Status Active