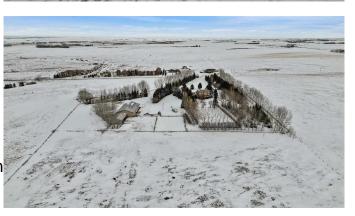

### \$2,700,000

0 Bedroom, 0.00 Bathroom, Land on 103.38 Acres

NONE, Rural Wheatland County, Alberta

Over 100 acres of productive farm land with irrigation licenses and equipment. This is a fantastic opportunity to own farm land with future development opportunities possible.

## **Essential Information**

MLS® # A2109246 Price \$2,700,000

Bathrooms 0.00
Acres 103.38
Type Land

Sub-Type Residential Land

Status Active