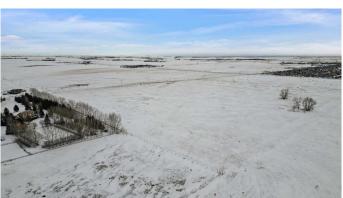

### \$2,700,000

0 Bedroom, 0.00 Bathroom, Land on 103.38 Acres

NONE, Rural Wheatland County, Alberta

Over 100 acres of productive farm land with irrigation licenses and equipment. This is a fantastic opportunity to own farm land with future development opportunities possible.

## **Essential Information**

MLS® # A2109246 Price \$2,700,000

Bathrooms 0.00
Acres 103.38
Type Land

Sub-Type Residential Land

Status Active