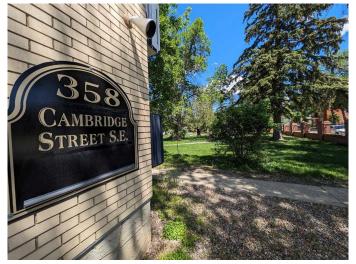

### \$749,900

0 Bedroom, 0.00 Bathroom, 5,400 sqft Multi-Family on 0.00 Acres

SE Hill, Medicine Hat, Alberta

Excellent opportunity for real estate investors looking for a multi-unit building. This 6 unit apartment enjoys a central location on the quiet SE Hill and overlooks a beautiful park; which is almost an extension of the property. Five 2 bedroom units and one 1 bedroom unit. All units come with a fridge, stove and dishwasher. Free laundry is available for tenants and off street parking at the rear of the building. Recent updates to the building: Roof - 5 Years ago, New Boilers x 2 - 2022, Backflow Preventer installed and Washer & Dryer - 2022. 3 of the suites have been updated/Renovated 2022/2023. Enhance your investment portfolio by adding this property today. For a private tour or additional information, please don't hesitate to contact.