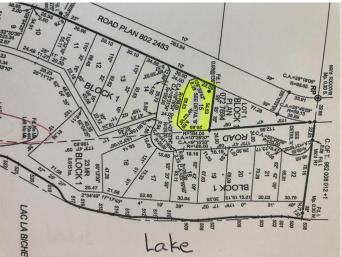

# \$69,000 - Lot 15 Campsite Road, Plamondon

MLS® #A2112323

## **Community Information**

Address Lot 15 Campsite Road

Subdivision NONE

City Plamondon

County Lac La Biche County

Province Alberta
Postal Code T0A 2T0