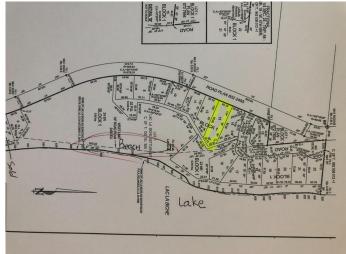

## \$139,000 - Lot 13 Campsite Road, Plamondon

MLS® #A2112333

### \$139,000

0 Bedroom, 0.00 Bathroom, Land on 0.74 Acres

NONE, Plamondon, Alberta

Restrictions and RV's Permitted!
Welcome to Amity Beach located on the west shore of Lac La Biche Lake near Plamondon White Sands Resort, this LAKEFRONT is just 2.5 hours from Fort McMurray or 2 hours drive north of Edmonton. With unobstructed views and lakefront access to a white sandy beach, this is the place you are going to want to spend your summer days. This .73 acre lot has 72 feet on the lakefront side and power and gas at the property line. There is an environmental reserve between the lot and the lake, this is still considered lakefront as no one can build in front of you. GST applicable.